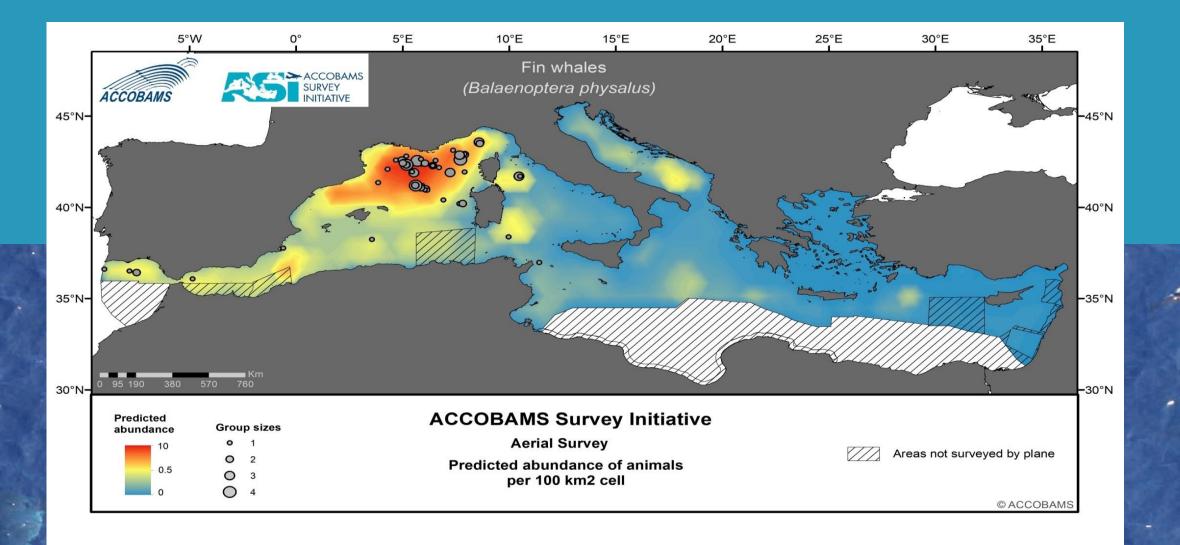

n of cetaceans, marine mega-fauna and marine litter in the Mediterranean Sea from 2018-2019 surveys. By Panigada S., Boisseau O., Canadas A., Lambert C., Laran S., McLanaghan R., Moscrop A. Ed. ACCOBAMS -ACCOBAMS Survey Initiative Project, Monaco, 177 pp.

#### **AERIAL SURVEY BLOCKS**



#### TOTAL AERIAL EFFORT



The different blocks and sub-blocks with planned transects (in grey) and effort achieved (in blue).



Species composition of sightings of cetaceans collected on effort during the aerial survey, in percentage of sightings and of individuals (L).



#### ABUNDANCE ESTIMATES

- 1,500 sperm whales (CV 51%)
- 26,700 Risso's dolphins (CV 29%)
- 6,000 long-finned pilot whales (CV 40%)
- 66,000 common dolphins (CV 40%)
- 3,700 beaked whales (CV 36%)

#### FIN WHALES – 1,700 (CV 28%)



© PELAGIS G.Doremus /ACCOBAMS

#### STRIPED DOLPHINS - 425,000 (CV 14%)



## BOTTLENOSE DOLPHINS - 76,000 (CV 21%)



#### ABUNDANCE ESTIMATES

#### OTHER VERTEBRATES









## Spinetail devil ray - 25,500 (CV 13%)



# Loggerhead turtles - 313,500 (CV 5%)



## Swordfish - 20,500 (CV 11%)





#### ASI VESSEL SURVEYS







#### **ACOUSTIC SURVEYS**



0 100 200 300 NM
• On track detection
• Off track detection

- High priority for deep-diving toothed whales.
- Can detect whales >20 km away.
- 249 sperm whales detected (but only 10 sightings).
- Total abundance estimate of 4,600 sperm whales.