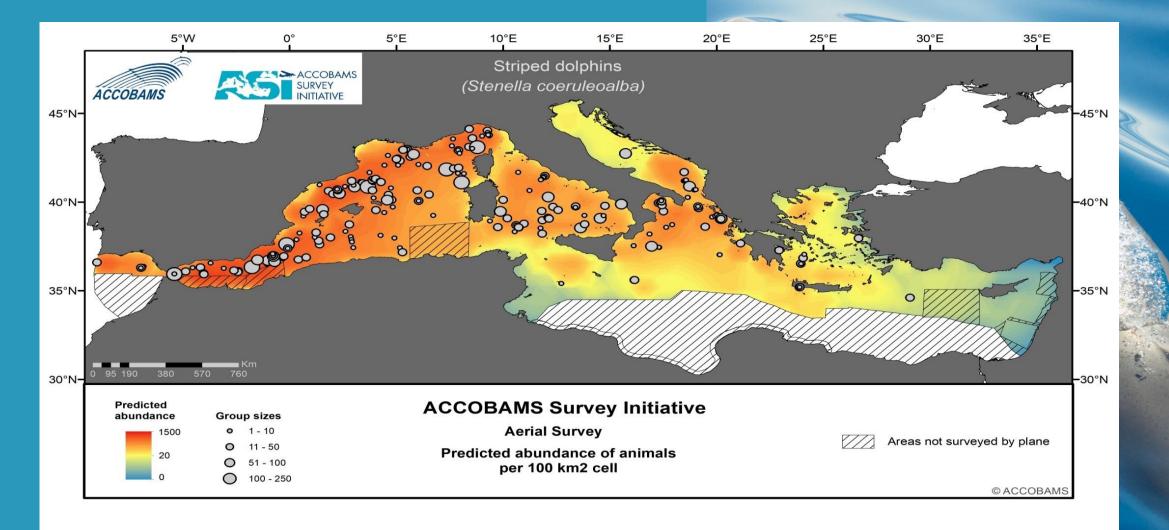

a from 2018-2019 surveys. By Panigada S., Boisseau O., Canadas A., Lambert C., Laran S., McLanaghan R., Moscrop A. Ed. ACCOBAMS -ACCOBAMS Survey Initiative Project, Monaco, 177 pp.

#### **AERIAL SURVEY BLOCKS**



#### TOTAL AERIAL EFFORT



The different blocks and sub-blocks with planned transects (in grey) and effort achieved (in blue).



Species composition of sightings of cetaceans collected on effort during the aerial survey, in percentage of sightings and of individuals (L).



#### ABUNDANCE ESTIMATES

- 1,500 sperm whales (CV 51%)
- 26,700 Risso's dolphins (CV 29%)
- 6,000 long-finned pilot whales (CV 40%)
- 66,000 common dolphins (CV 40%)
- 3,700 beaked whales (CV 36%)

#### FIN WHALES – 1,700 (CV 28%)



© PELAGIS G.Doremus /ACCOBAMS

#### STRIPED DOLPHINS - 425,000 (CV 14%)



## BOTTLENOSE DOLPHINS - 76,000 (CV 21%)



#### ABUNDANCE ESTIMATES

#### OTHER VERTEBRATES









## Spinetail devil ray - 25,500 (CV 13%)



# Loggerhead turtles - 313,500 (CV 5%)



## Swordfish - 20,500 (CV 11%)





#### ASI VESSEL SURVEYS







#### **ACOUSTIC SURVEYS**



0 100 200 300 NM
• On track detection
• Off track detection

- High priority for deep-diving toothed whales.
- Can detect whales >20 km away.
- 249 sperm whales detected (but only 10 sightings).
- Total abundance estimate of 4,600 sperm whales.