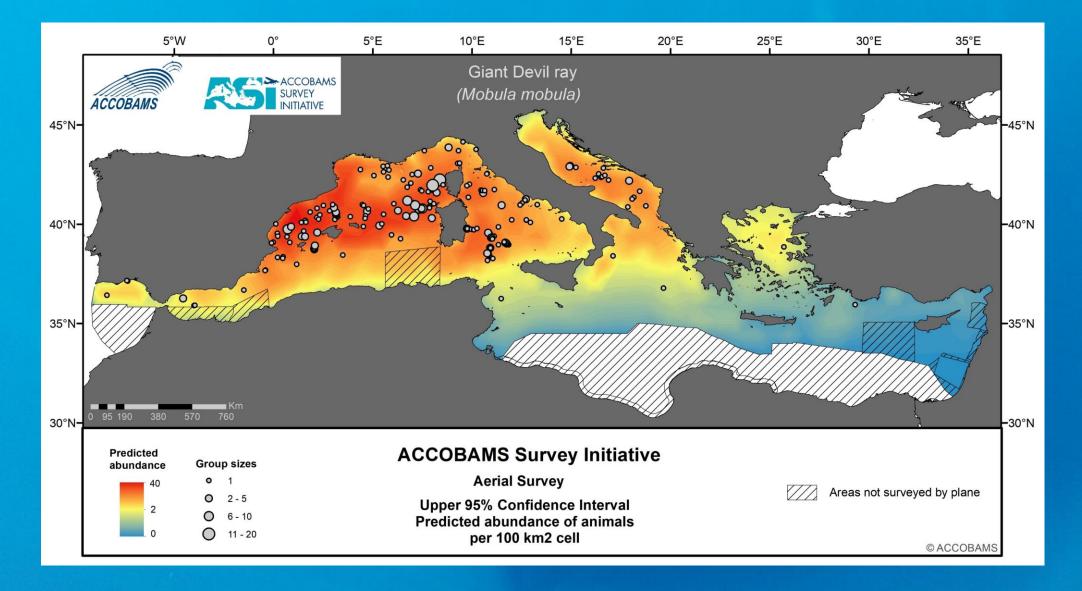

nitiative Project, Monaco, 177 pp.

#### **AERIAL SURVEY BLOCKS**



#### TOTAL AERIAL EFFORT



The different blocks and sub-blocks with planned transects (in grey) and effort achieved (in blue).



Species composition of sightings of cetaceans collected on effort during the aerial survey, in percentage of sightings and of individuals (L).



#### ABUNDANCE ESTIMATES

- 1,500 sperm whales (CV 51%)
- 26,700 Risso's dolphins (CV 29%)
- 6,000 long-finned pilot whales (CV 40%)
- 66,000 common dolphins (CV 40%)
- 3,700 beaked whales (CV 36%)

#### FIN WHALES – 1,700 (CV 28%)



© PELAGIS G.Doremus /ACCOBAMS

#### STRIPED DOLPHINS - 425,000 (CV 14%)



## BOTTLENOSE DOLPHINS - 76,000 (CV 21%)



#### ABUNDANCE ESTIMATES

#### OTHER VERTEBRATES









## Spinetail devil ray - 25,500 (CV 13%)



# Loggerhead turtles - 313,500 (CV 5%)



## Swordfish - 20,500 (CV 11%)





#### ASI VESSEL SURVEYS







#### **ACOUSTIC SURVEYS**



0 100 200 300 NM
• On track detection
• Off track detection

- High priority for deep-diving toothed whales.
- Can detect whales >20 km away.
- 249 sperm whales detected (but only 10 sightings).
- Total abundance estimate of 4,600 sperm whales.