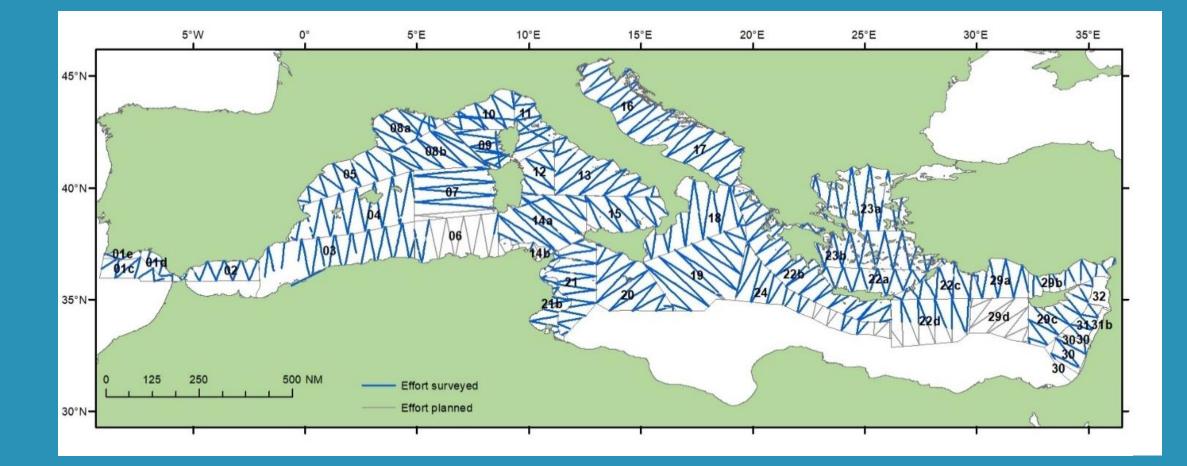

#### **AERIAL SURVEY BLOCKS**

#### TOTAL AERIAL EFFORT

The different blocks and sub-blocks with planned transects (in grey) and effort achieved (in blue).

Species composition of sightings of cetaceans collected on effort during the aerial survey, in percentage of sightings and of individuals (L).