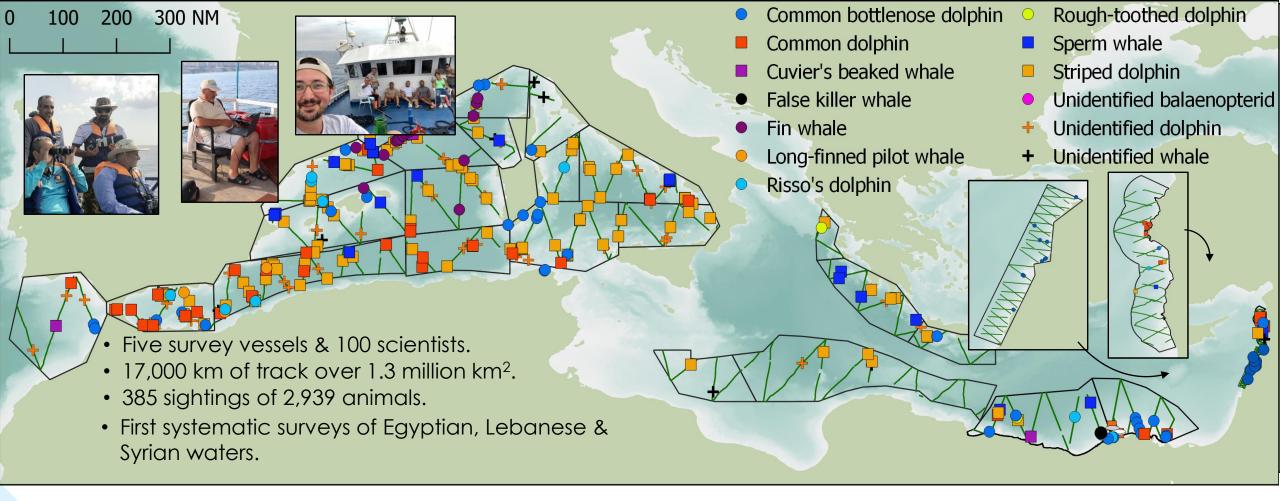

L AERIAL EFFORT



The different blocks and sub-blocks with planned transects (in grey) and effort achieved (in blue).



Species composition of sightings of cetaceans collected on effort during the aerial survey, in percentage of sightings and of individuals (L).



#### ABUNDANCE ESTIMATES

- 1,500 sperm whales (CV 51%)
- 26,700 Risso's dolphins (CV 29%)
- 6,000 long-finned pilot whales (CV 40%)
- 66,000 common dolphins (CV 40%)
- 3,700 beaked whales (CV 36%)

#### FIN WHALES – 1,700 (CV 28%)



© PELAGIS G.Doremus /ACCOBAMS

#### STRIPED DOLPHINS - 425,000 (CV 14%)



## BOTTLENOSE DOLPHINS - 76,000 (CV 21%)



#### ABUNDANCE ESTIMATES

#### OTHER VERTEBRATES









## Spinetail devil ray - 25,500 (CV 13%)



# Loggerhead turtles - 313,500 (CV 5%)



## Swordfish - 20,500 (CV 11%)





#### ASI VESSEL SURVEYS







#### **ACOUSTIC SURVEYS**



0 100 200 300 NM
• On track detection
• Off track detection

- High priority for deep-diving toothed whales.
- Can detect whales >20 km away.
- 249 sperm whales detected (but only 10 sightings).
- Total abundance estimate of 4,600 sperm whales.