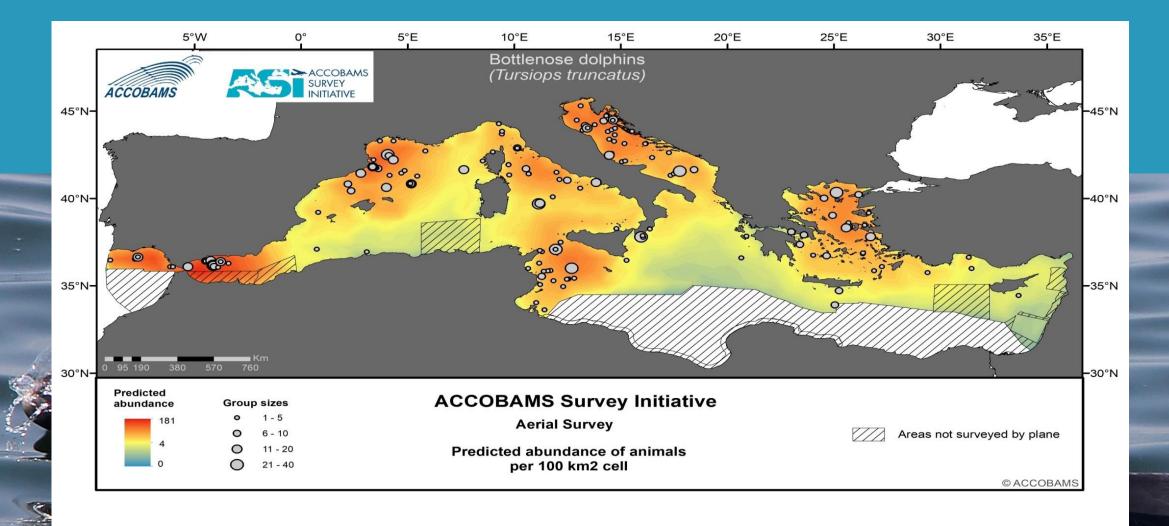

isseau O., Canadas A., Lambert C., Laran S., McLanaghan R., Moscrop A. Ed. ACCOBAMS -ACCOBAMS Survey Initiative Project, Monaco, 177 pp.

#### **AERIAL SURVEY BLOCKS**



#### TOTAL AERIAL EFFORT



The different blocks and sub-blocks with planned transects (in grey) and effort achieved (in blue).



Species composition of sightings of cetaceans collected on effort during the aerial survey, in percentage of sightings and of individuals (L).



#### ABUNDANCE ESTIMATES

- 1,500 sperm whales (CV 51%)
- 26,700 Risso's dolphins (CV 29%)
- 6,000 long-finned pilot whales (CV 40%)
- 66,000 common dolphins (CV 40%)
- 3,700 beaked whales (CV 36%)

#### FIN WHALES – 1,700 (CV 28%)



© PELAGIS G.Doremus /ACCOBAMS

#### STRIPED DOLPHINS - 425,000 (CV 14%)



## BOTTLENOSE DOLPHINS - 76,000 (CV 21%)



#### ABUNDANCE ESTIMATES

#### OTHER VERTEBRATES









## Spinetail devil ray - 25,500 (CV 13%)



# Loggerhead turtles - 313,500 (CV 5%)



## Swordfish - 20,500 (CV 11%)





#### ASI VESSEL SURVEYS







#### **ACOUSTIC SURVEYS**



0 100 200 300 NM
• On track detection
• Off track detection

- High priority for deep-diving toothed whales.
- Can detect whales >20 km away.
- 249 sperm whales detected (but only 10 sightings).
- Total abundance estimate of 4,600 sperm whales.