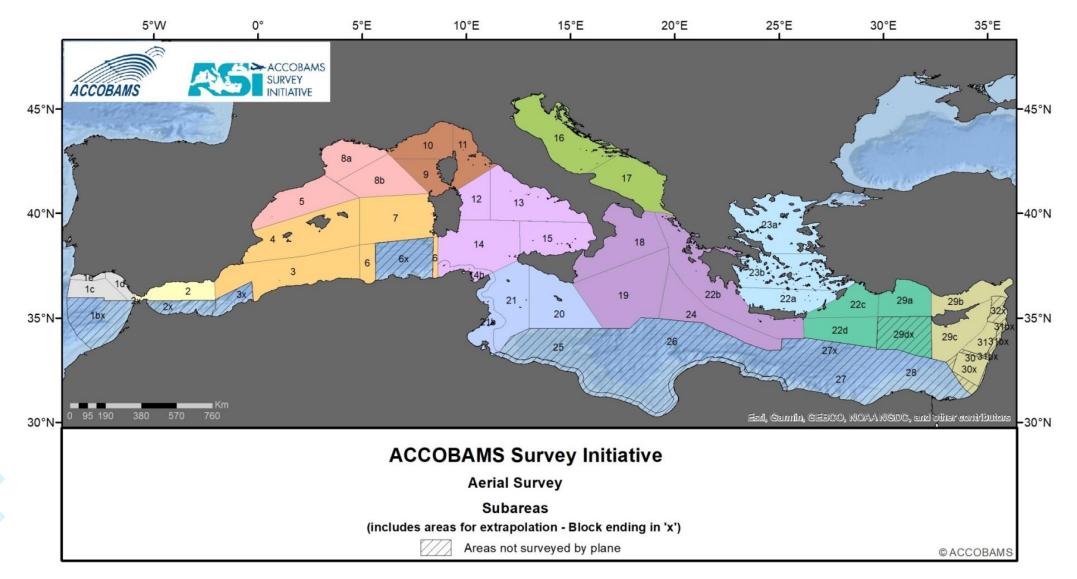

#### **AERIAL SURVEY BLOCKS**

#### TOTAL AERIAL EFFORT

The different blocks and sub-blocks with planned transects (in grey) and effort achieved (in blue).

Species composition of sightings of cetaceans collected on effort during the aerial survey, in percentage of sightings and of individuals (L).