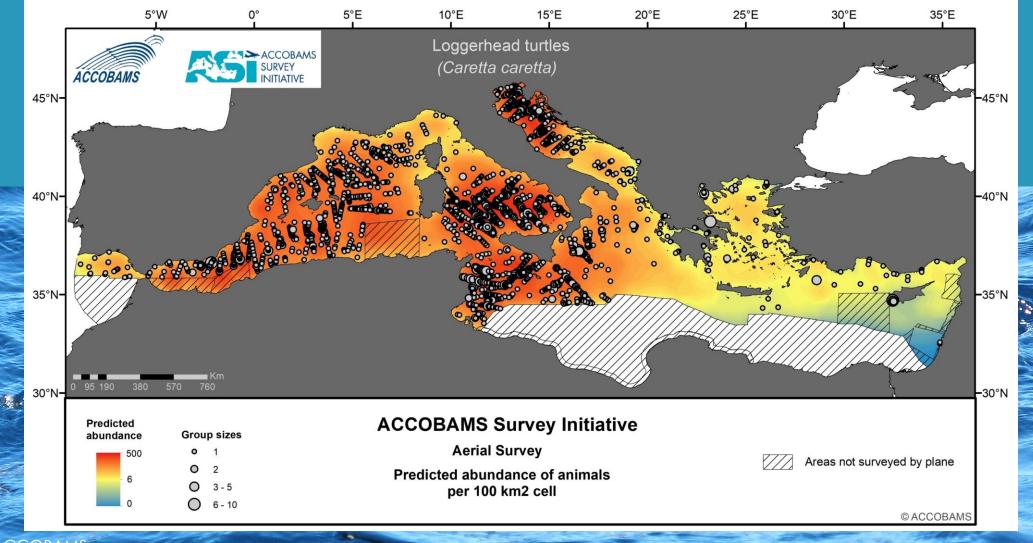

*AERIAL SURVEY BLOCKS**



#### TOTAL AERIAL EFFORT



The different blocks and sub-blocks with planned transects (in grey) and effort achieved (in blue).



Species composition of sightings of cetaceans collected on effort during the aerial survey, in percentage of sightings and of individuals (L).



#### ABUNDANCE ESTIMATES

- 1,500 sperm whales (CV 51%)
- 26,700 Risso's dolphins (CV 29%)
- 6,000 long-finned pilot whales (CV 40%)
- 66,000 common dolphins (CV 40%)
- 3,700 beaked whales (CV 36%)

#### FIN WHALES – 1,700 (CV 28%)



© PELAGIS G.Doremus /ACCOBAMS

#### STRIPED DOLPHINS - 425,000 (CV 14%)



## BOTTLENOSE DOLPHINS - 76,000 (CV 21%)



#### ABUNDANCE ESTIMATES

#### OTHER VERTEBRATES









## Spinetail devil ray - 25,500 (CV 13%)



# Loggerhead turtles - 313,500 (CV 5%)



## Swordfish - 20,500 (CV 11%)





#### ASI VESSEL SURVEYS







#### **ACOUSTIC SURVEYS**



0 100 200 300 NM
• On track detection
• Off track detection

- High priority for deep-diving toothed whales.
- Can detect whales >20 km away.
- 249 sperm whales detected (but only 10 sightings).
- Total abundance estimate of 4,600 sperm whales.