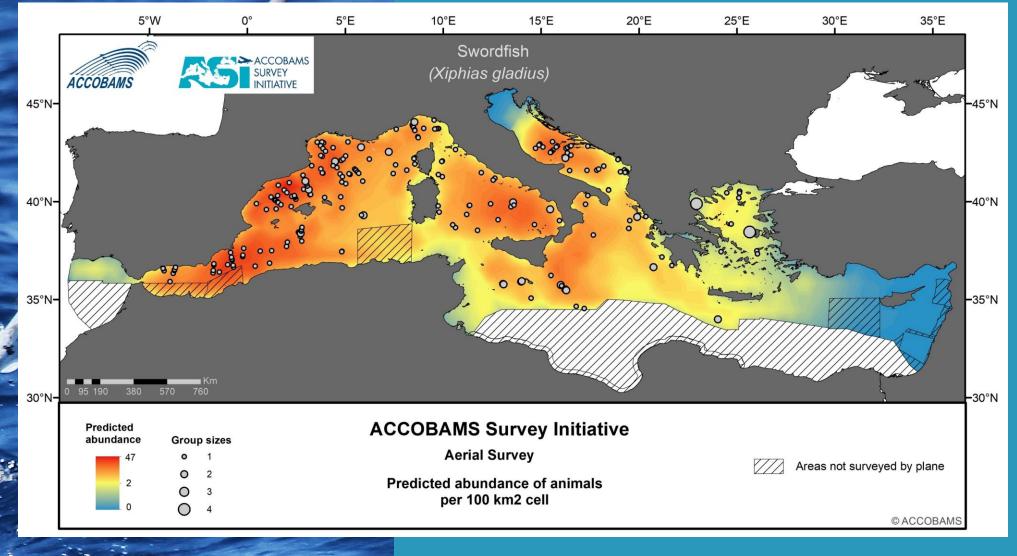

TAL AERIAL EFFORT



The different blocks and sub-blocks with planned transects (in grey) and effort achieved (in blue).



Species composition of sightings of cetaceans collected on effort during the aerial survey, in percentage of sightings and of individuals (L).



#### ABUNDANCE ESTIMATES

- 1,500 sperm whales (CV 51%)
- 26,700 Risso's dolphins (CV 29%)
- 6,000 long-finned pilot whales (CV 40%)
- 66,000 common dolphins (CV 40%)
- 3,700 beaked whales (CV 36%)

#### FIN WHALES – 1,700 (CV 28%)



© PELAGIS G.Doremus /ACCOBAMS

#### STRIPED DOLPHINS - 425,000 (CV 14%)



## BOTTLENOSE DOLPHINS - 76,000 (CV 21%)



#### ABUNDANCE ESTIMATES

#### OTHER VERTEBRATES









## Spinetail devil ray - 25,500 (CV 13%)



# Loggerhead turtles - 313,500 (CV 5%)



## Swordfish - 20,500 (CV 11%)





#### ASI VESSEL SURVEYS







#### **ACOUSTIC SURVEYS**



0 100 200 300 NM
• On track detection
• Off track detection

- High priority for deep-diving toothed whales.
- Can detect whales >20 km away.
- 249 sperm whales detected (but only 10 sightings).
- Total abundance estimate of 4,600 sperm whales.