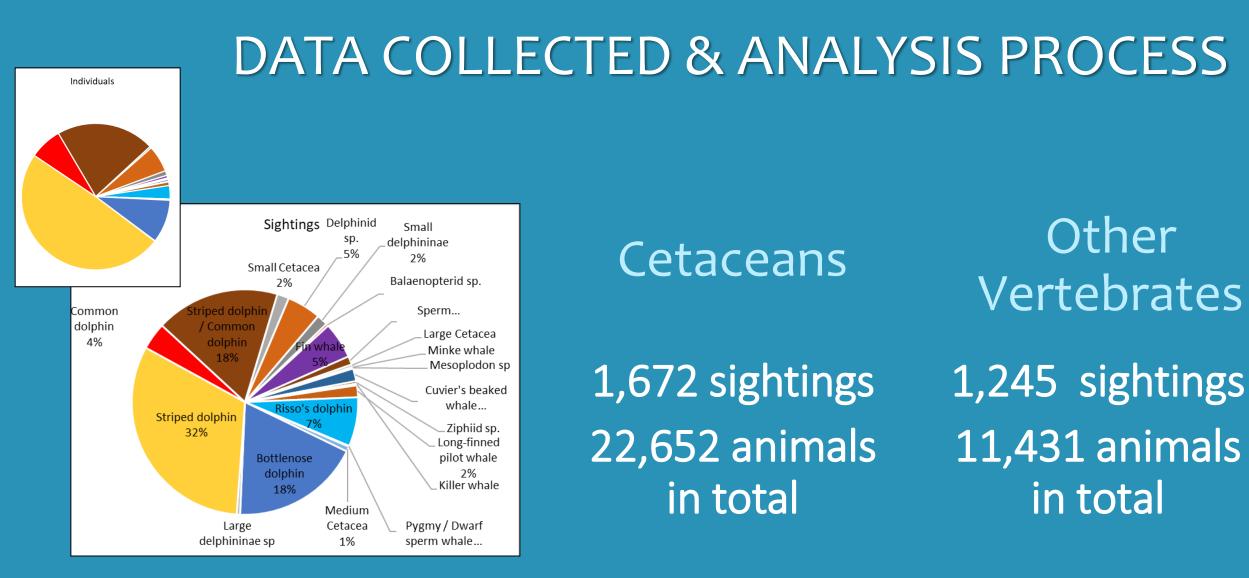

#### TOTAL AERIAL EFFORT

The different blocks and sub-blocks with planned transects (in grey) and effort achieved (in blue).

Species composition of sightings of cetaceans collected on effort during the aerial survey, in percentage of sightings and of individuals (L).