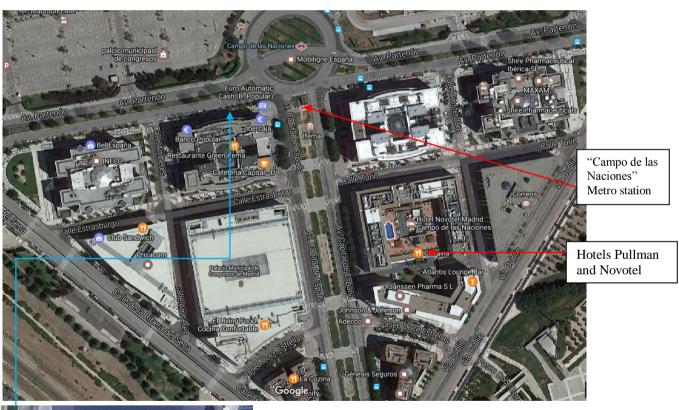

#### **VENUES:**

1. The CORMON meeting on Biodiversity and Fisheries (28<sup>th</sup> February – 01<sup>st</sup> march 2017) will take place in Madrid, *Puertos Del Estado, Sala plurifuncional, 1<sup>st</sup> floor Avenida Del Partenón,* 10 -28042. It's two minutes walk from the ''Campo de las Naciones' metro station.

#### Pullman Madrid Airport & Feria 4\*

Avd. Capital de España, 10, Campo de las Naciones, 28042 Madrid, Espagne

Phone: +34 917 21 00 70

http://www.accorhotels.com/fr/hotel-1606-pullman-madrid-airport-feria/index.shtml

Novotel Madrid Campo de las Naciones 4\*

C/Amsterdam, n°3 Campo de las Naciones, 28042 Madrid, Espagne

Phone: +34 917 21 18 18

http://www.accorhotels.com/fr/hotel-1636-novotel-madrid-campo-de-las-naciones/index.shtml

Map of the hotels located around the meeting venue and in Madrid downtown, as well as the meeting venues