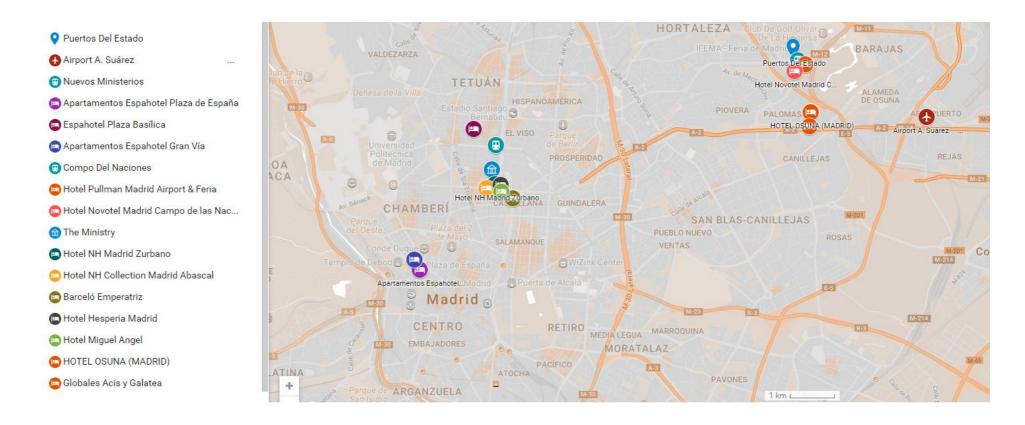

# > Hotels

10. Participants are responsible of their own hotel booking. A list and a map of hotels situated around the meeting venue and in Madrid downtown is provided here after.

Map of the hotels located around the meeting venue and in Madrid downtown, as well as the meeting venues