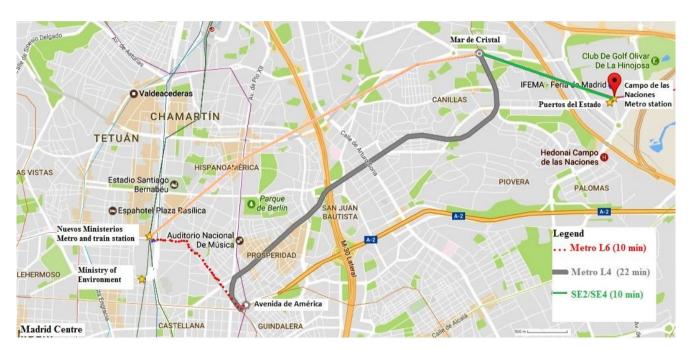

# **Public Transportation from/to venue(s)** (See the map bellow)

- 18. To get to "Puertos Del Estado" (1st venue) from "Nuevos Ministerios":
  - take the Metro line 6 to "Avenida de América" (takes about 11 min),
  - then change to Metro line 4 to "Mar de Cristal" (takes about 22 min),
  - and lastly take the EMT (Special Bus Service) SE2 or SE4 to Campo de las Naciones (takes about 10 min). "Puertos Del Estado" is located at 80 meters about 2 min walk.
- 19. To get to the Ministry of Environment (2<sup>nd</sup> venue) from "Nuevos Ministerios": the Ministry is located at 500 m about 5 min walk.