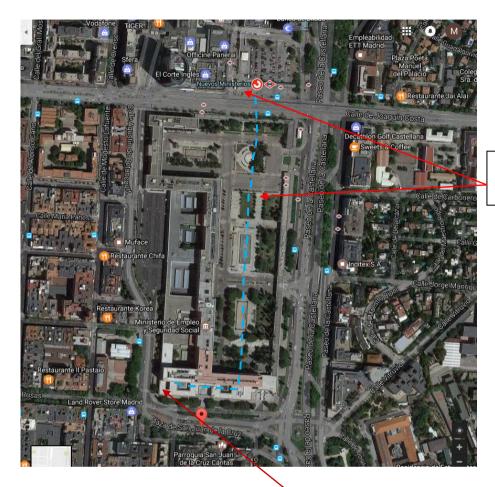

# **Public Transportation from/to venue(s)** (See the map bellow)

- 18. To get to "Puertos Del Estado" (1st venue) from "Nuevos Ministerios":
  - take the Metro line 6 to "Avenida de América" (takes about 11 min),
  - then change to Metro line 4 to "Mar de Cristal" (takes about 22 min),
  - and lastly take the EMT (Special Bus Service) SE2 or SE4 to Campo de las Naciones (takes about 10 min). "Puertos Del Estado" is located at 80 meters about 2 min walk.
- 19. To get to the Ministry of Environment (2<sup>nd</sup> venue) from "Nuevos Ministerios": the Ministry is located at 500 m about 5 min walk.